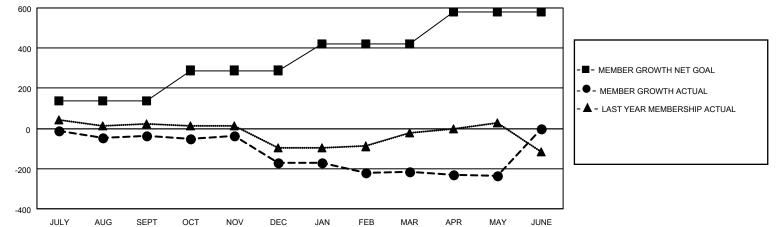

## GAT MONTHLY MEMBERSHIP PROGRESS REPORT

Multiple District 11

Results as of: 5/31/2023

LOCATION: MICHIGAN

| Clubs         |               |             |               | Members               |                           |                         |                                                    |
|---------------|---------------|-------------|---------------|-----------------------|---------------------------|-------------------------|----------------------------------------------------|
|               | RESULTS FOR   | R 2022-2023 |               | RESULTS FOR 2022-2023 |                           |                         |                                                    |
| QUARTER       | NEW CLUB GOAL | NEW CLUBS   | DROPPED CLUBS | QUARTER               | MEMBER GROWTH NET<br>GOAL | MEMBER GROWTH<br>ACTUAL | DROPPED<br>MEMBERS ACTUAL<br>(including transfers) |
| JULY/AUG/SEPT | 0             | 0           | 2             | JULY/AUG/SE           | PT 137                    | 178                     | 194                                                |
| OCT/NOV/DEC   | 6             | 0           | 5             | OCT/NOV/DE            | c 152                     | 234                     | 347                                                |
| JAN/FEB/MAR   | 2             | 0           | 6             | JAN/FEB/MAF           | 132                       | 226                     | 231                                                |
| APR/MAY/JUNE  | 8             | 0           | 0             | APR/MAY/JUN           | IE 158                    | 175                     | 170                                                |

• - CURRENT YEAR ACTUAL NEW CLUBS

▲ - LAST YEAR ACTUAL NEW CLUBS

GOALS AND ACTUAL MEMBERS CUMULATIVE

| DROPPED CLUBS: 13       |           | 199 CLUBS OF 367 ADDED 1 OR<br>MORE NEW MEMBERS | GENDER DISTRIBUTIO                | <u>DN</u><br>6,054 (64.58%) |
|-------------------------|-----------|-------------------------------------------------|-----------------------------------|-----------------------------|
| DROPPED MEMBERS         |           |                                                 | FEMALE<br>NON BINARY              | 3,316 (35.37%)<br>1 (0.01%) |
| DECEASED                | 172       |                                                 | PREFER NOT TO ANSWER              | 4 (0.04%)                   |
| CLUB CANCELLED<br>OTHER | 53<br>716 | CLICK HERE FOR CUMULATIVE                       | TOTAL FAMILY UNIT MEMBERS         | 1,871                       |
| TOTAL                   | 941       | MEMBERSHIP DATA                                 | FAMILY MEMBERS PAYING HAL<br>DUES | F 957                       |