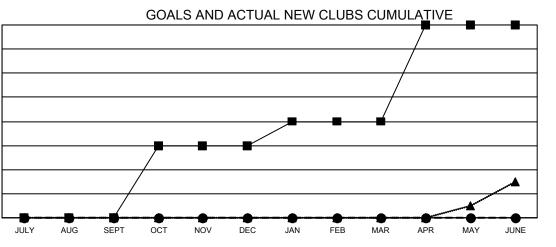

## GAT MONTHLY MEMBERSHIP PROGRESS REPORT

Multiple District 11

Results as of: 5/31/2023

LOCATION: MICHIGAN

| Clubs         |               |             |               | Members               |                           |                         |                                                    |
|---------------|---------------|-------------|---------------|-----------------------|---------------------------|-------------------------|----------------------------------------------------|
|               | RESULTS FOR   | R 2022-2023 |               | RESULTS FOR 2022-2023 |                           |                         |                                                    |
| QUARTER       | NEW CLUB GOAL | NEW CLUBS   | DROPPED CLUBS | QUARTER               | MEMBER GROWTH NET<br>GOAL | MEMBER GROWTH<br>ACTUAL | DROPPED<br>MEMBERS ACTUAL<br>(including transfers) |
| JULY/AUG/SEPT | 0             | 0           | 2             | JULY/AUG/SE           | PT 137                    | 178                     | 194                                                |
| OCT/NOV/DEC   | 6             | 0           | 5             | OCT/NOV/DE            | c 152                     | 234                     | 347                                                |
| JAN/FEB/MAR   | 2             | 0           | 6             | JAN/FEB/MAF           | 132                       | 226                     | 231                                                |
| APR/MAY/JUNE  | 8             | 0           | 0             | APR/MAY/JUN           | IE 158                    | 175                     | 170                                                |

• - CURRENT YEAR ACTUAL NEW CLUBS

▲ - LAST YEAR ACTUAL NEW CLUBS

GOALS AND ACTUAL MEMBERS CUMULATIVE

| DROPPED CLUBS: 13       |           | 199 CLUBS OF 367 ADDED 1 OR<br>MORE NEW MEMBERS | GENDER DISTRIBUTIO                | <u>DN</u><br>6,054 (64.58%) |
|-------------------------|-----------|-------------------------------------------------|-----------------------------------|-----------------------------|
| DROPPED MEMBERS         |           |                                                 | FEMALE<br>NON BINARY              | 3,316 (35.37%)<br>1 (0.01%) |
| DECEASED                | 172       |                                                 | PREFER NOT TO ANSWER              | 4 (0.04%)                   |
| CLUB CANCELLED<br>OTHER | 53<br>716 | CLICK HERE FOR CUMULATIVE                       | TOTAL FAMILY UNIT MEMBERS         | 1,871                       |
| TOTAL                   | 941       | MEMBERSHIP DATA                                 | FAMILY MEMBERS PAYING HAL<br>DUES | F 957                       |